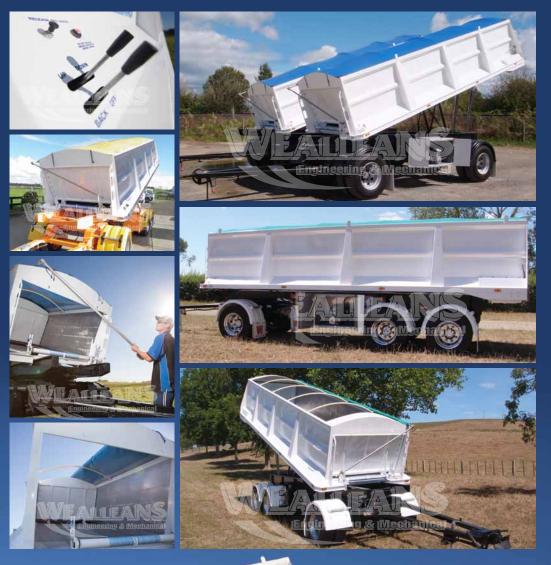

## Features

- 14 20m<sup>3</sup> Capacities Available in two, three or four axle configurations
- Low tare weights maximising payload advantages
- Clean discharge to 3.4 metres
- Independent, full hydraulic power pack
- Air operated tail door trips
- Dual nitrated rams
- Easy to operate
- Roll from the ground tarp