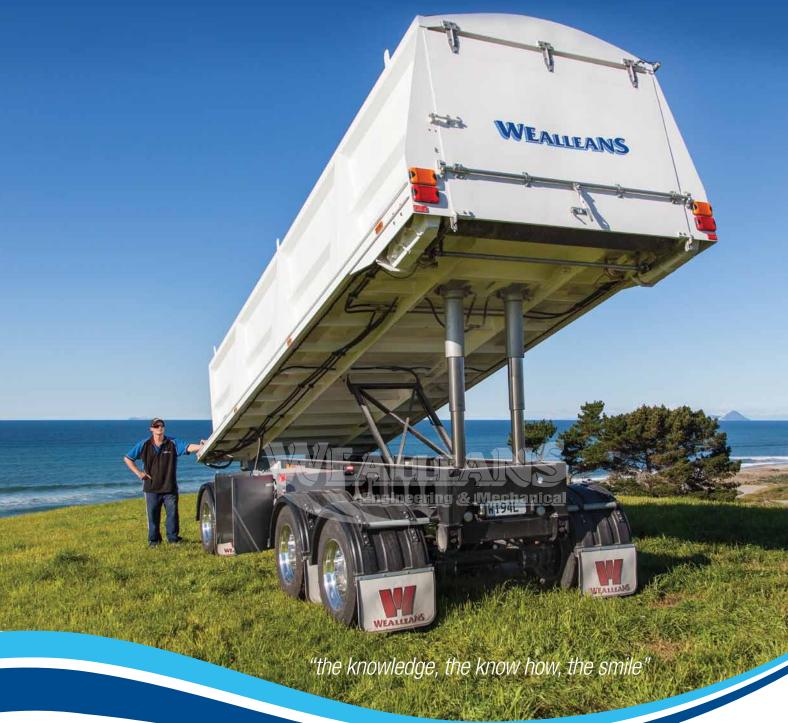

## AUTOMAT SELF UNLOADING TRAILERS Engineered by groundspreaders for groundspreaders

## Features

- 14 20m<sup>3</sup> Capacities Available in two, three or four axle configurations
- Low tare weights maximising payload advantages
- Clean discharge to 3.4 metres
- Independent, full hydraulic power pack
- Air operated tail door trips
- Dual nitrated rams
- Easy to operate
- Roll from the ground tarp