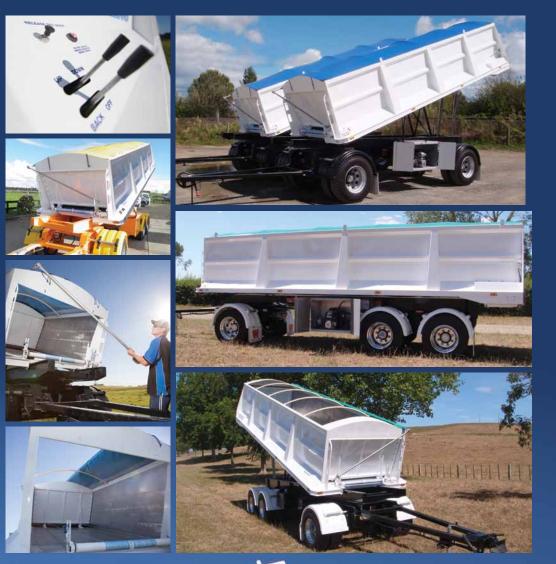

## Features

- 14 20m<sup>3</sup> Capacities Available in two, three or four axel configurations
- Low tare weights maximising payload advantages
- Clean discharge to 3.4 metres
- Independent, full hydraulic power pack
- Air operated traildoor trips
- Dual nitrated rams
- Easy to operate
- Roll from the ground tarp