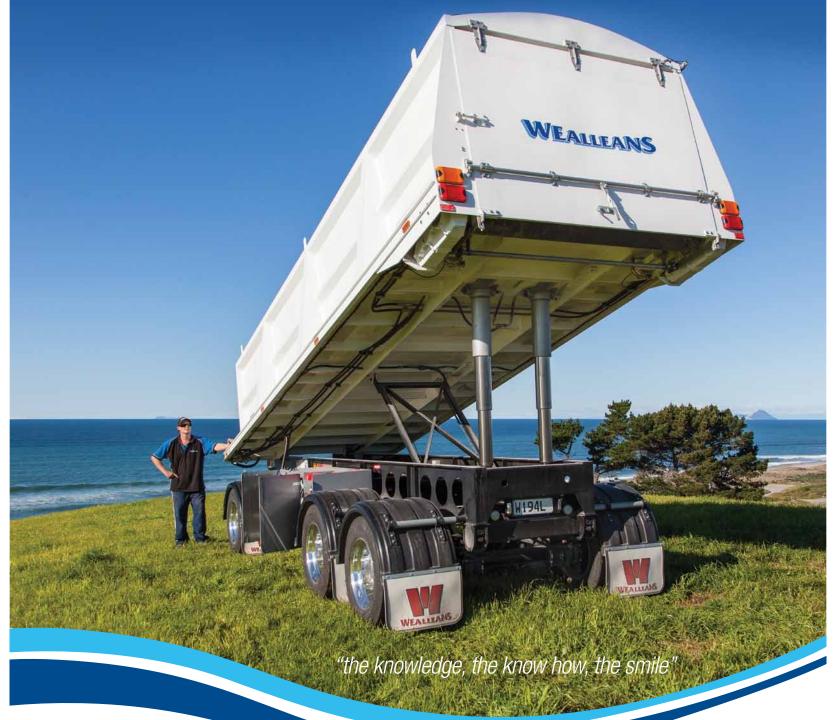

## AUTOMATT SELF UNLOADING TRAILERS Engineered by groundspreaders for groundspreaders

## Wealleans Engineering &

**Mechanical** specialises in the manufacture and maintanance of groundspreading equipment for both the national and export markets. Each design and manufacture is specific to the individual clients requirements. We would love to to talk to you about your next build.

## Features

- 14 20m<sup>3</sup> Capacities Available in two, three or four axel configurations
- Low tare weights maximising payload advantages
- Clean discharge to 3.4 metres
- Independent, full hydraulic power pack
- Air operated traildoor trips
- Dual nitrated rams
- Easy to operate
- Roll from the ground tarp