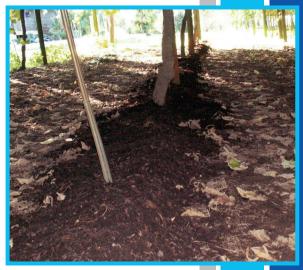

# **Introducing our NEW Compost Bander**

#### The bander applies nutrients directly to the base of your vines

#### **Compost Banding Benefits:**

- Targeted application places compost directly around the root system.
- Banding compost will significantly increase your plant health, increasing your graft success rate.
- Compost banding improves soil microbial activity, maintains root health and disease suppression.