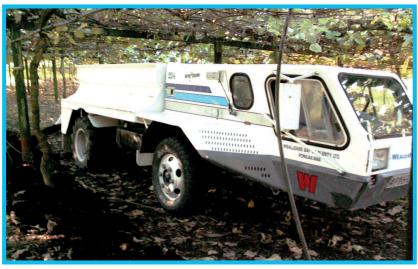

# **Introducing our NEW Compost Bander**

#### The bander applies nutrients directly to the base of your vines

#### **Compost Banding Benefits:**

- Targeted application places compost directly around the root system.
- Banding compost will significantly increase your plant health, increasing your graft success rate.
- Compost banding improves soil microbial activity, maintains root health and disease suppression.