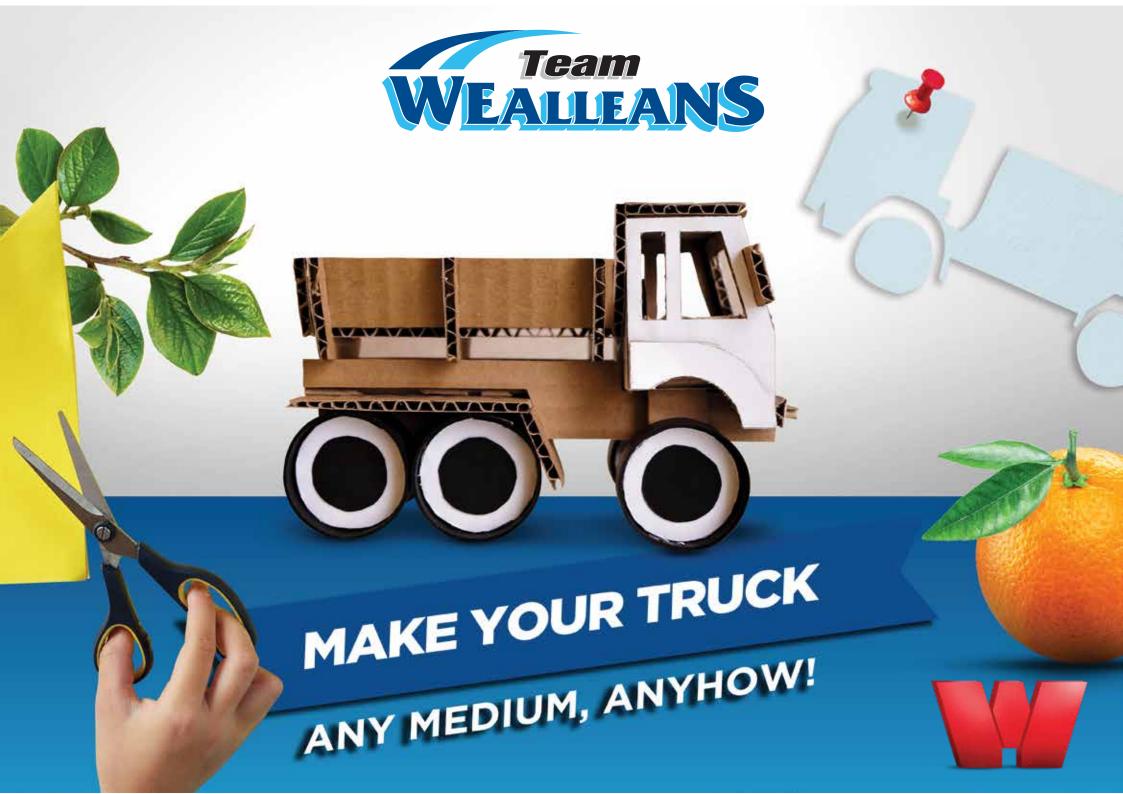

## MAKE THAT TRUCK

## **TERMS & CONDITIONS - PLEASE READ**

Applicants must the age of under 15 by submission closing date. Simply build your truck, take a photo, and send it through. All mediums welcome, it could be cardboard, sand, fruit, tin cans, lego or leaves, You choose. Good Luck.